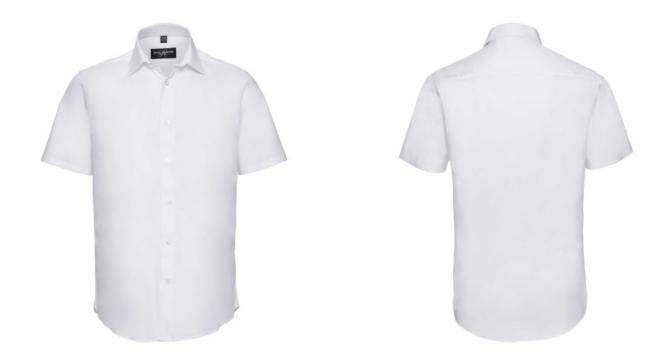

## **RUSSELL MEN'S SHORT-SLEEVED SHIRT FITTED**

## **Specification**

RUSSELL men's short sleeve shirt FITTED. Stylish and contemporary design makes it stylish. Classic button-down collar, two buttons on cuff.97% cotton / 3% elastic quill, 140 g / m2.Wash at 40 degrees.EASY CARE - fast sushi, easy to iron white 15.5 / 39/40